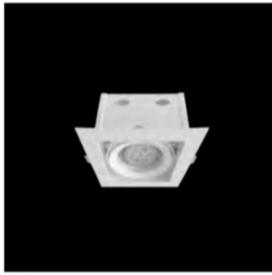

# DESCRIPCIÓN

Luminaria de interiores para empotrar en falso cielo raso, diseñado con el ingenioso sistema de orientación "cardan". Carcasa fabricada en plancha de acero lacada y formada por dos aros concéntricos en inyección de aluminio. Instalación mediante muelles de acero inoxidable para fijar la luminaria.

#### H34130305

| CÓDIGO    | LÁMPARA | SOCKET | POTENCIA (W) | EQUIPO | DIMENSIONES (mm) |     |     | CALADO (mm) |
|-----------|---------|--------|--------------|--------|------------------|-----|-----|-------------|
|           |         |        |              |        | L                | A   | н   | l x a       |
| H34130305 | HIPAR30 | E27    | max 100      | S/EQ   | 194              | 194 | 164 | 170x170     |
| H34130310 | HIPAR30 | E27    | max 2x100    | S/EQ   | 355              | 194 | 164 | 326x170     |
| H34130300 | HIPAR30 | E27    | max 3x100    | S/EQ   | 511              | 194 | 164 | 483x170     |
| H34130315 | QR111   | G53    | max 100      | S/EQ   | 194              | 194 | 94  | 170×170     |
| H34130320 | QR111   | G53    | max 2x100    | S/EQ   | 355              | 194 | 94  | 326x170     |
| H34130325 | QR111   | G53    | max 3x100    | S/EQ   | 511              | 194 | 94  | 483x170     |