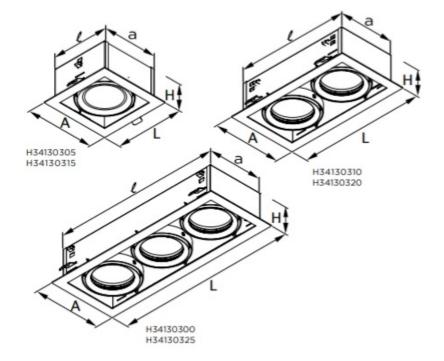

H34130305

H34130300

#### H34130305

| CÓDIGO    | LÁMPARA | SOCKET | POTENCIA (W) | EQUIPO | DIMENSIONES (mm) |     |     | CALADO (mm) |
|-----------|---------|--------|--------------|--------|------------------|-----|-----|-------------|
|           |         |        |              |        | L                | A   | н   | l x a       |
| H34130305 | HIPAR30 | E27    | max 100      | S/EQ   | 194              | 194 | 164 | 170x170     |
| H34130310 | HIPAR30 | E27    | max 2x100    | S/EQ   | 355              | 194 | 164 | 326x170     |
| H34130300 | HIPAR30 | E27    | max 3x100    | S/EQ   | 511              | 194 | 164 | 483x170     |
| H34130315 | QR111   | G53    | max 100      | S/EQ   | 194              | 194 | 94  | 170×170     |
| H34130320 | QR111   | G53    | max 2x100    | S/EQ   | 355              | 194 | 94  | 326x170     |
| H34130325 | QR111   | G53    | max 3x100    | S/EQ   | 511              | 194 | 94  | 483x170     |