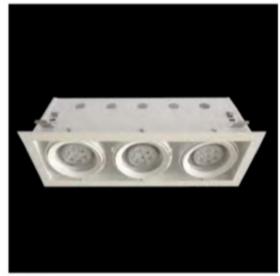

# DESCRIPCIÓN

Luminaria de interiores para empotrar en falso cielo raso, diseñado con el ingenioso sistema de orientación "cardan". Carcasa fabricada en plancha de acero lacada y formada por dos aros concéntricos en inyección de aluminio. Instalación mediante muelles de acero inoxidable para fijar la luminaria.

#### H34130305

| CÓDIGO    | LÁMPARA | SOCKET | POTENCIA (W) | EQUIPO | DIMENSIONES (mm) |     |     | CALADO (mm) |
|-----------|---------|--------|--------------|--------|------------------|-----|-----|-------------|
|           |         |        |              |        | L                | A   | н   | l x a       |
| H34130305 | HIPAR30 | E27    | max 100      | S/EQ   | 194              | 194 | 164 | 170x170     |
| H34130310 | HIPAR30 | E27    | max 2x100    | S/EQ   | 355              | 194 | 164 | 326x170     |
| H34130300 | HIPAR30 | E27    | max 3x100    | S/EQ   | 511              | 194 | 164 | 483x170     |
| H34130315 | QR111   | G53    | max 100      | S/EQ   | 194              | 194 | 94  | 170×170     |
| H34130320 | QR111   | G53    | max 2x100    | S/EQ   | 355              | 194 | 94  | 326x170     |
| H34130325 | QR111   | G53    | max 3x100    | S/EQ   | 511              | 194 | 94  | 483x170     |