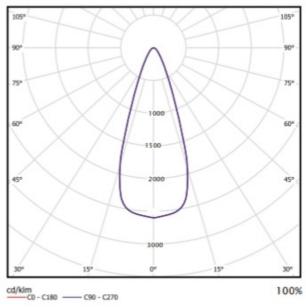

H34130305



H34130300

# DESCRIPCIÓN

Luminaria de interiores para empotrar en falso cielo raso, diseñado con el ingenioso sistema de orientación "cardan". Carcasa fabricada en plancha de acero lacada y formada por dos aros concéntricos en inyección de aluminio. Instalación mediante muelles de acero inoxidable para fijar la luminaria.

### APLICACIONES

Ideal para iluminación de boutiques, tiendas, vitrinas, salas de exhibición, entre otras aplicaciones en ambientes interiores que necesitan iluminación de destaque.

## VERSIONES

Disponible en color blanco.

La versión de halogenuro metálico requiere de equipos auxiliares.

#### H34130305





| CÓDIGO    | LÁMPARA | SOCKET | POTENCIA (W) | EQUIPO | DIMENSIONES (mm) |     |     | CALADO (mm) |
|-----------|---------|--------|--------------|--------|------------------|-----|-----|-------------|
|           |         |        |              |        | L                | A   | н   | l x a       |
| H34130305 | HIPAR30 | E27    | max 100      | S/EQ   | 194              | 194 | 164 | 170x170     |
| H34130310 | HIPAR30 | E27    | max 2x100    | S/EQ   | 355              | 194 | 164 | 326x170     |
| H34130300 | HIPAR30 | E27    | max 3x100    | S/EQ   | 511              | 194 | 164 | 483x170     |
| H34130315 | QR111   | G53    | max 100      | S/EQ   | 194              | 194 | 94  | 170×170     |
| H34130320 | QR111   | G53    | max 2x100    | S/EQ   | 355              | 194 | 94